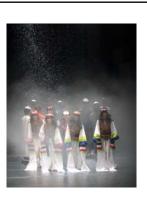

| Booth stand type                                                                                                                                                                                                | Performance Group / Theatr                                                    | 'e        |                                                                                                                                                     |  |







| Booth Number     | 3F-45